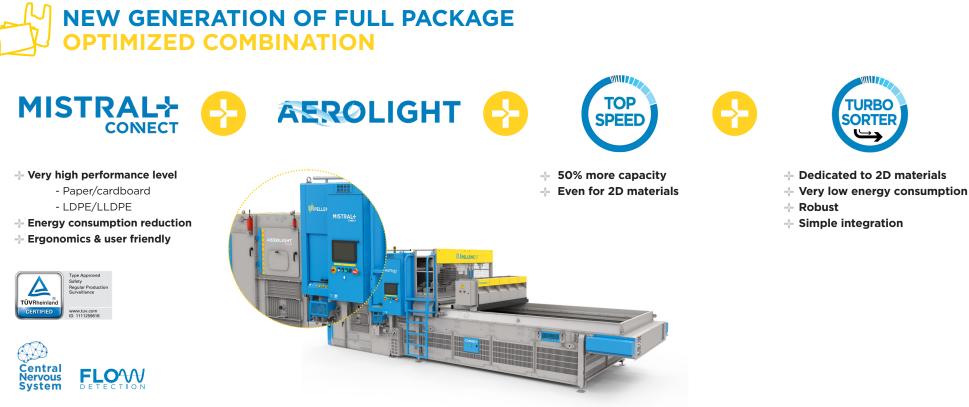

cted objects into the positive fraction **Profiled wing Output box** to create excess pressure to limit door access losses Air handling unit PATENT P ino o jmillillillilli Retractable High maintenance platform valve block Separator wing to guide non ejected objects into the negative fraction Curtain to avoid obstructions and guide objects into the positive fraction **Retractable maintenance platforms**



\*Available as on option or an upgrade on 1200-1600-2000-2400-2800 mm widths



## **OPTIMIZED AERAULICS**

- + Blown film or paper trajectory control
- + Less dragged film or paper
- + Turbulence limitation
- + No additional maintenance

## BENEFITS

- + Increase Quality & Yield up to 5% (based on customised technical studies)
- Reduce material losses
- Neutral energy consumption













📮 +33 4 90 09 47 90