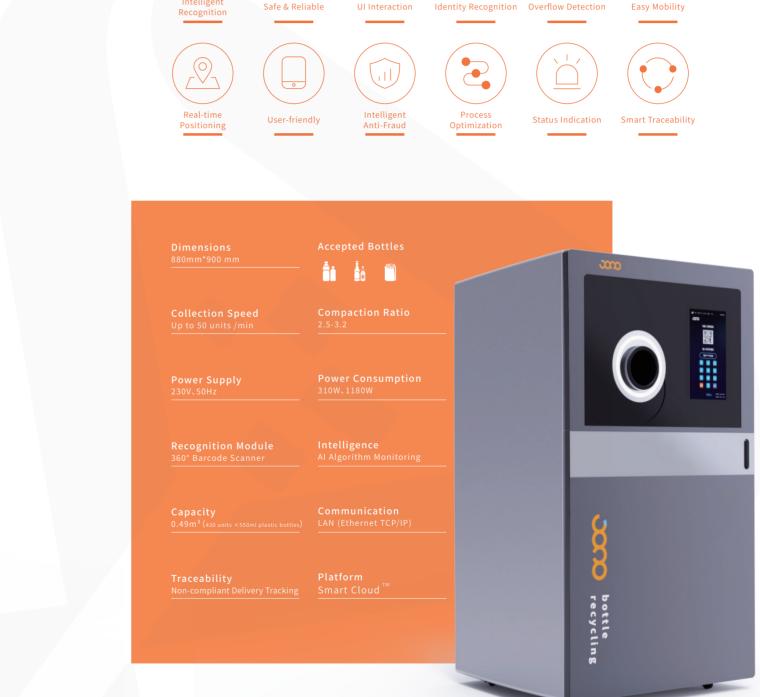

### **E-Series Reverse Vending Machine**

The E-Series Reverse Vending Machine is designed to handle one type of container at a time, suitable for collecting plastic bottles, cans, or glass bottles. It is equipped with a 360-degree barcode scanner and the most advanced AI detection system to ensure optimal performance. By using of more integrated communication and control methods, the machine maintains stability while incorporating cutting-edge AI algorithms to monitor the entire user delivery process, enhancing anti-fraud capabilities. The traceability system can ensure that every illegal delivery by the user is recorded and searchable. The Smart Cloud Platform enables real-time machine status monitoring, remote diagnostics, and automatic task dispatching to staff terminals. We have used as many eco-friendly materials as possible in the manufacture of the machine, features a sleek, modern design that blends seamlessly with the external environment. In order to collect more containers, the optional compression function module is available to increase the collection capacity.

### Technical Highlights of the E-Series Reverse Vending Machine