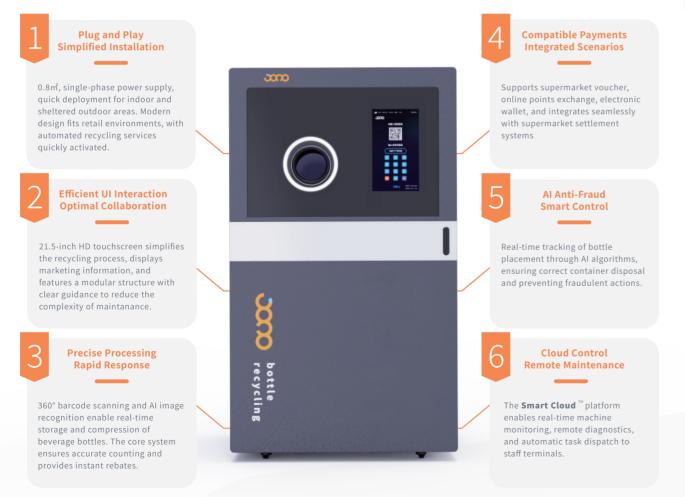

### **E-Series Reverse Vending Machine**

The E-Series Reverse Vending Machine is designed to handle one type of container at a time, suitable for collecting plastic bottles, cans, or glass bottles. It is equipped with a 360-degree barcode scanner and the most advanced AI detection system to ensure optimal performance. By using of more integrated communication and control methods, the machine maintains stability while incorporating cutting-edge AI algorithms to monitor the entire user delivery process, enhancing anti-fraud capabilities. The traceability system can ensure that every illegal delivery by the user is recorded and searchable. The Smart Cloud Platform enables real-time machine status monitoring, remote diagnostics, and automatic task dispatching to staff terminals. We have used as many eco-friendly materials as possible in the manufacture of the machine, features a sleek, modern design that blends seamlessly with the external environment. In order to collect more containers, the optional compression function module is available to increase the collection capacity.

### Technical Highlights of the E-Series Reverse Vending Machine